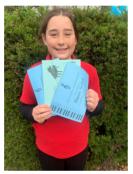

Sprinkle A Little Sunshine - Suzy Cato and Kath Bee

Aroha's Way - Suzy's Books Corner

Congratulations to our students who competed at the NZMSM Taupo Music Competitions recently.

Piano Teacher: Jessica Parker

Mackenzie - 1 Bronze, 1 Highly
Commended
Nathaniel - 1 Silver, 1 Very Highly
Commended
Rhiannon - 1 Very Highly Commended,
1 Highly Commended
Angus - 2 Gold, 1 Silver, 2 Bronze. Trophy
Winner - Boogie Woogie 9 Years,
Classical Piano Novice (Shared)