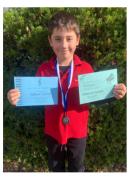

Sprinkle A Little Sunshine - Suzy Cato and Kath Bee

Aroha's Way - Suzy's Books Corner

Congratulations to our students who competed at the NZMSM Taupo Music Competitions recently.

Piano Teacher: Jessica Parker

Mackenzie - 1 Bronze, 1 Highly
Commended
Nathaniel - 1 Silver, 1 Very Highly
Commended
Rhiannon - 1 Very Highly Commended,
1 Highly Commended
Angus - 2 Gold, 1 Silver, 2 Bronze. Trophy
Winner - Boogie Woogie 9 Years,
Classical Piano Novice (Shared)