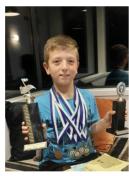

Sprinkle A Little Sunshine - Suzy Cato and Kath Bee

Aroha's Way - Suzy's Books Corner

Congratulations to our students who competed at the NZMSM Taupo Music Competitions recently.

Piano Teacher: Jessica Parker

Mackenzie - 1 Bronze, 1 Highly
Commended
Nathaniel - 1 Silver, 1 Very Highly
Commended
Rhiannon - 1 Very Highly Commended,
1 Highly Commended
Angus - 2 Gold, 1 Silver, 2 Bronze. Trophy
Winner - Boogie Woogie 9 Years,
Classical Piano Novice (Shared)